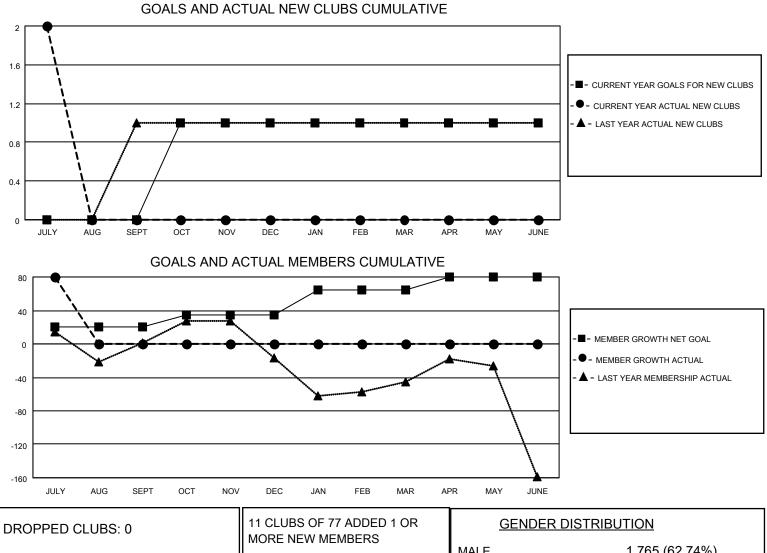

## LOCATION INDIA

District 3232F2

Results as of: 7/31/2022

| Clubs                 |               |           |               | Members               |                       |                         |                                                    |
|-----------------------|---------------|-----------|---------------|-----------------------|-----------------------|-------------------------|----------------------------------------------------|
| RESULTS FOR 2022-2023 |               |           |               | RESULTS FOR 2022-2023 |                       |                         |                                                    |
| QUARTER               | NEW CLUB GOAL | NEW CLUBS | DROPPED CLUBS | QUARTER               | ER GROWTH NET<br>GOAL | MEMBER GROWTH<br>ACTUAL | DROPPED<br>MEMBERS ACTUAL<br>(including transfers) |
| JULY/AUG/SEPT         | 0             | 2         | 0             | JULY/AUG/SEPT         | 20                    | 97                      | 14                                                 |
| OCT/NOV/DEC           | 1             | 0         | 0             | OCT/NOV/DEC           | 15                    | 0                       | 0                                                  |
| JAN/FEB/MAR           | 0             | 0         | 0             | JAN/FEB/MAR           | 30                    | 0                       | 0                                                  |
| APR/MAY/JUNE          | 0             | 0         | 0             | APR/MAY/JUNE          | 15                    | 0                       | 0                                                  |

| DROPPED CLUBS: 0 |   | MORE NEW MEMBERS MALE     |                           | 1,765 (62.74%) |  |
|------------------|---|---------------------------|---------------------------|----------------|--|
|                  |   |                           | FEMALE                    | 1,047 (37.22%) |  |
| DROPPED MEMBERS  |   |                           | NON BINARY 0 (0.00%)      |                |  |
| DECEASED         | 0 |                           | PREFER NOT TO ANSWER      | 1 (0.04%)      |  |
| CLUB CANCELLED   | 0 | CLICK HERE FOR CUMULATIVE | TOTAL FAMILY UNIT MEMBERS | 5 1,930        |  |
| OTHER 14         | 4 | MEMBERSHIP DATA           |                           |                |  |
| TOTAL 14         |   |                           | FAMILY MEMBERS PAYING HA  | LF DUES 1,224  |  |
|                  |   |                           |                           |                |  |